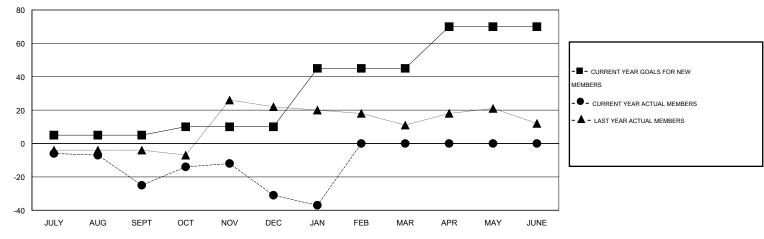

### GOALS AND ACTUAL MEMBERS CUMULATIVE

| DROPPED CLUBS: 2  DROPPED MEMBERS |     | 18 CLUBS OF 26 ADDED 1 OR MORE<br>NEW MEMBERS | GENDER DISTRIBUTION           MALE         651 (72.66%)           FEMALE         245 (27.34%) |     |
|-----------------------------------|-----|-----------------------------------------------|-----------------------------------------------------------------------------------------------|-----|
| DECEASED                          | 9   | CLICK HERE FOR HEALTH                         | FAMILY UNIT MEMBERS                                                                           | 125 |
| CLUB CANCELLED                    | 0   | ASSESSMENT DATA                               |                                                                                               |     |
| OTHER                             | 98  |                                               | HEAD OF HOUSEHOLD                                                                             | 61  |
| TOTAL                             | 107 |                                               | NON-HEAD OF HOUSEHOLD                                                                         | 64  |